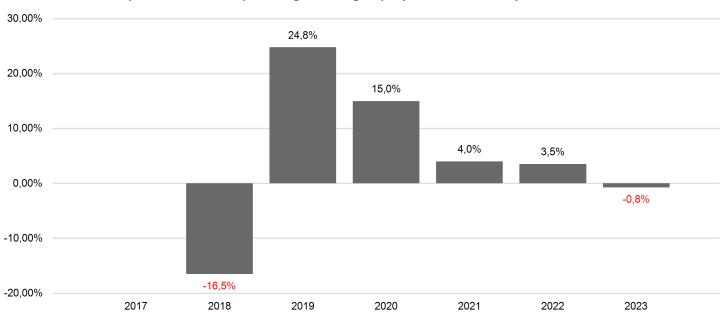

## **Past Performance**

This chart shows the fund's performance as the percentage loss or gain per year over the last 6 years.

Past performance is not a reliable indicator of future performance. Markets could develop very differently in the future. It can help you to assess how the fund has been managed in the past.

Performance is shown after deduction of ongoing charges. Any entry and exit charges are excluded from the calculation.

The unit class was established in 2017.

Performance was calculated in EUR.